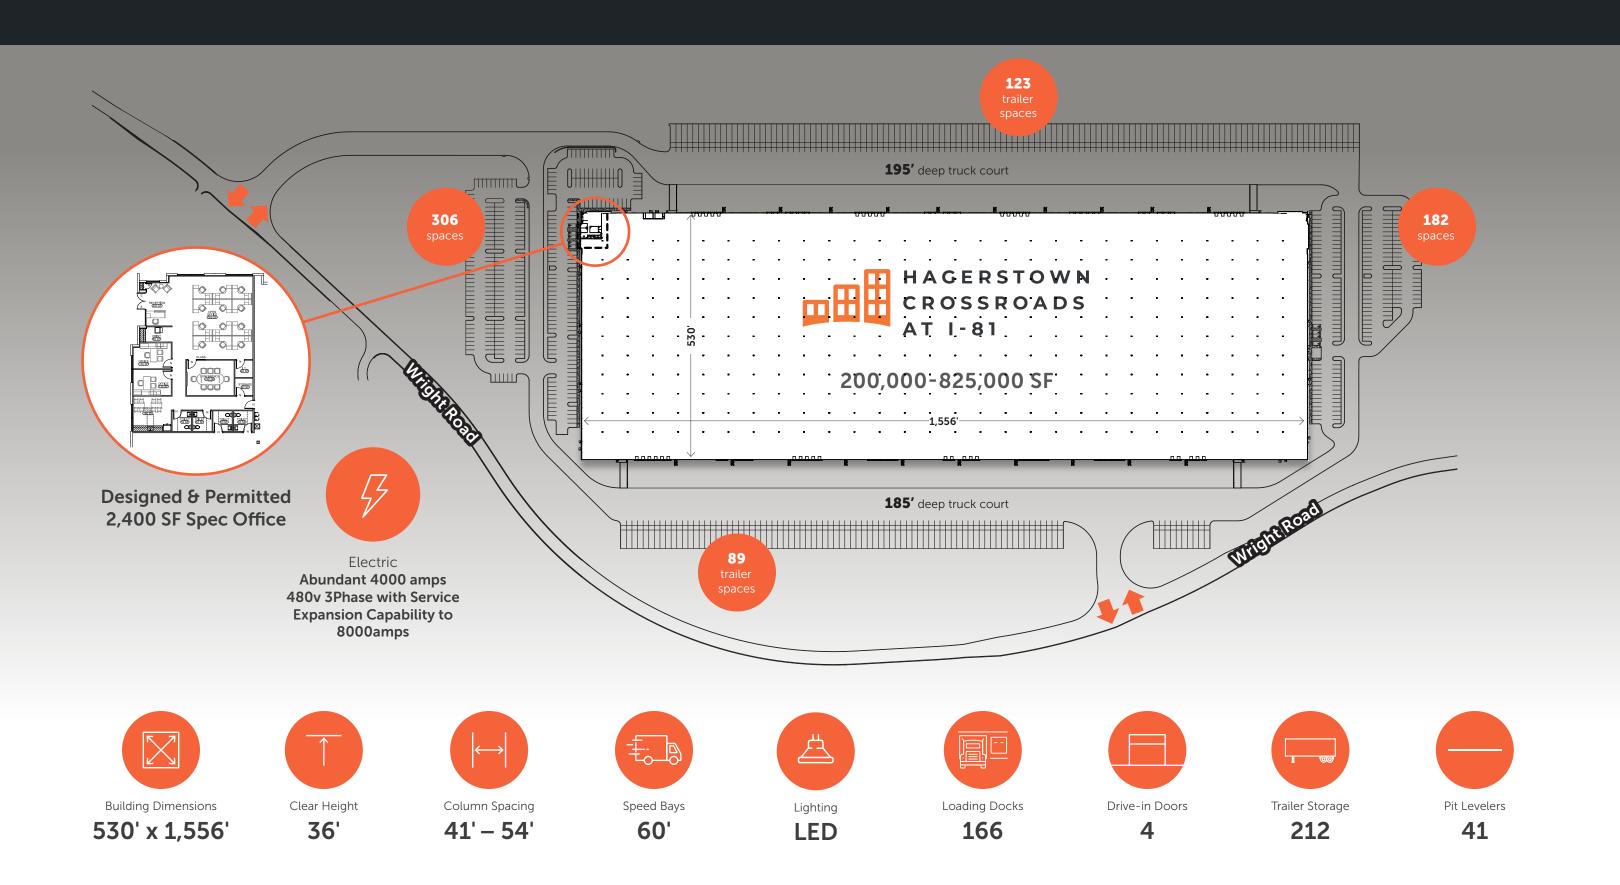

### HAGERSTOWN CROSSROADS AT I-81

825,000 SF CLASS A INDUSTRIAL SPACE DEMISABLE TO 200,000 SF

READY FOR OCCUPANCY!





**Todd Hughes** 443.451.2608

Jason Webb 717.791.2207 Greg Ferraro 443.451.2618 greg ferraro@ill.com

Dan Coats
703.891.8410
dan coats@ill.com

John Dettleff 703.485.8831

Carmine Napolitano 443.452.1512 carmine.napolitano@jll.com

## THE OPPORTUNITY





# POTENTIAL DEMISED FLOOR PLAN #1





# POTENTIAL DEMISED FLOOR PLAN #2





# POTENTIAL DEMISED FLOOR PLAN #3







ACCESS
Immediate Access
to I-70 and I-81

**FUNDRISE** 

HAGERSTOWN CROSSROADS AT I-81

## LOGISTICS PROVIDERS



### CORPORATE PRESENCE



### Reach 1/3 of the US Population in one day's drive



### **Distance to Major Cities**

**81**miles to
Washington, D.C.

**83**miles to
Baltimore, MD

miles to r imore, MD D

miles to Dover, DE

166

miles to Philadelphia, PA

175

miles to New York, NY

238

335 miles to Columbus, OH

406 miles to Charlotte, NC 457 miles to Boston, MA 538 miles to Louisville, KY **594**miles to
Charleston, SC

643 miles to Atlanta, GA **647**miles to
Nashville, TN

**Todd Hughes** 443.451.2608 todd.hughes@jll.com

Jason Webb 717.791.2207 jason.we