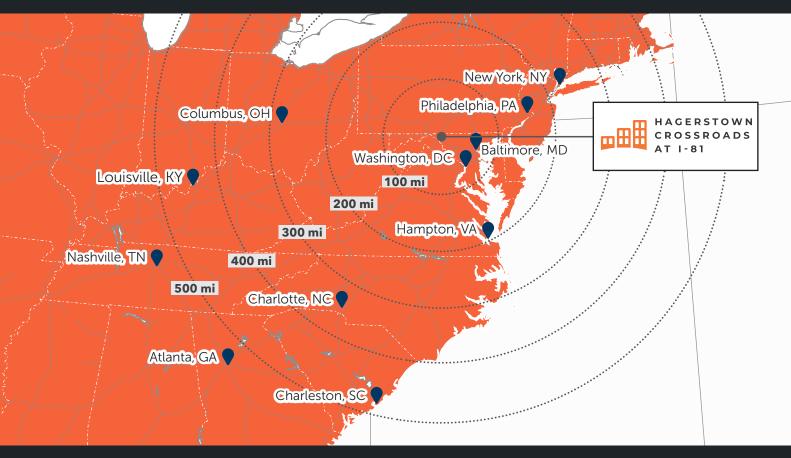

### Reach 1/3 of the US Population in one day's drive

### **Distance to Major Cities**

**81**miles to
Washington, D.C.

**83**miles to
Baltimore, MD

miles to r imore, MD D

miles to Dover, DE

166

miles to Philadelphia, PA

175

miles to New York, NY

238

335 miles to Columbus, OH

406 miles to Charlotte, NC 457 miles to Boston, MA 538 miles to Louisville, KY **594**miles to
Charleston, SC

643 miles to Atlanta, GA **647**miles to
Nashville, TN