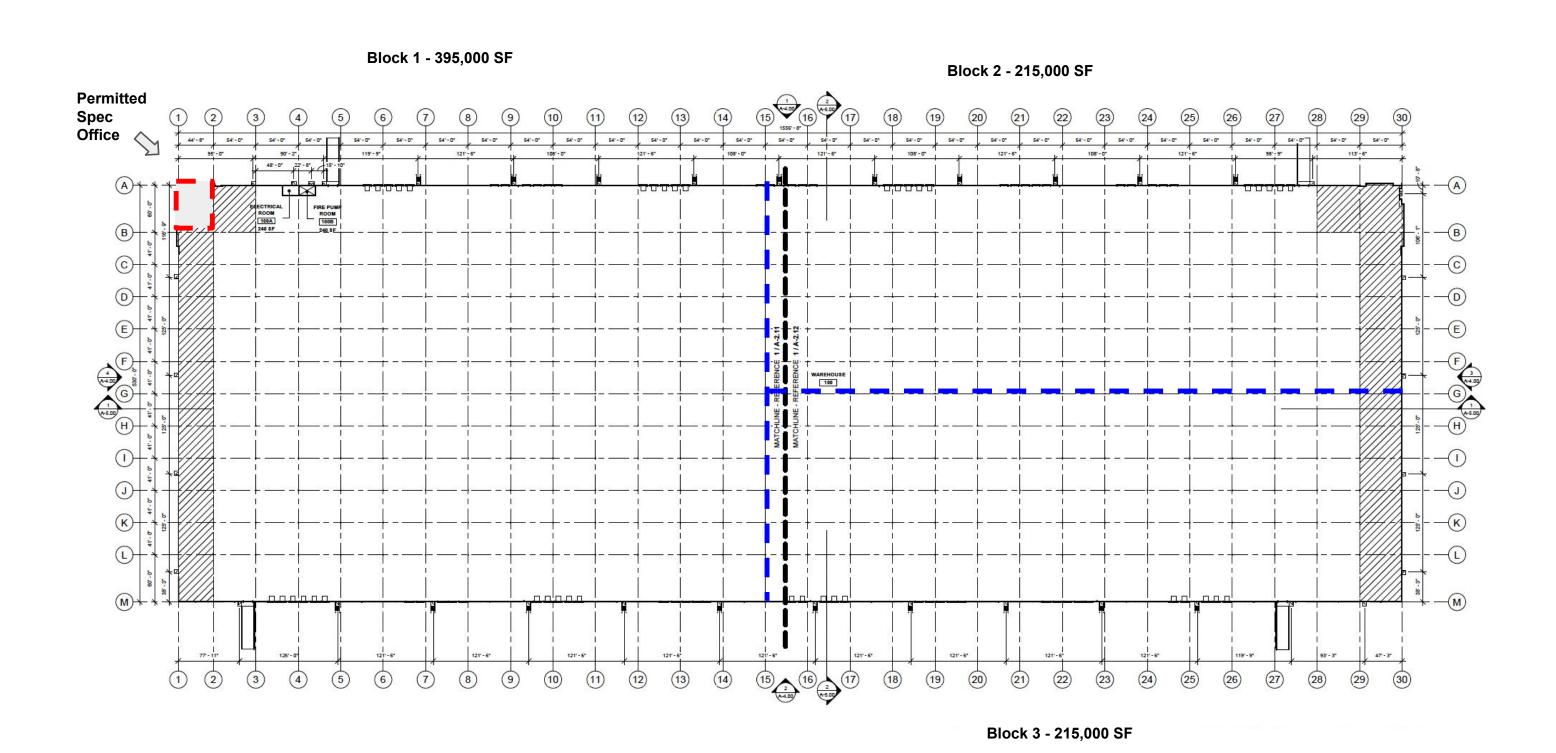

# POTENTIAL DEMISED FLOOR PLAN #3

ACCESS
Immediate Access
to I-70 and I-81

**FUNDRISE** 

HAGERSTOWN CROSSROADS AT I-81